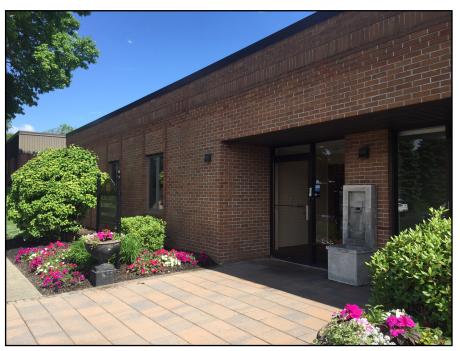

# 12 CENTURY HILL DRIVE

LATHAM, NY 12110

#### **BUILDING**

### 6,190 SF CLASS A OFFICE SUITE

#### **FEATURES**

- 6,190 SF FIRST FLOOR CLASS A OFFICE SUITE
- LOTS OF WINDOWS FOR PLENTY OF NATURAL LIGHT
- PROFESSIONAL OFFICE PARK SETTING
- WILL BUILD TO SUIT
- AMPLE PARKING
- JANITORIAL INCLUDED
- ONLY MINUTES TO I-787, I-87 (NORTHWAY), ALBANY INTERNATIONAL AIRPORT, AND NUMEROUS RETAIL, DINING AND HOTEL OPTIONS