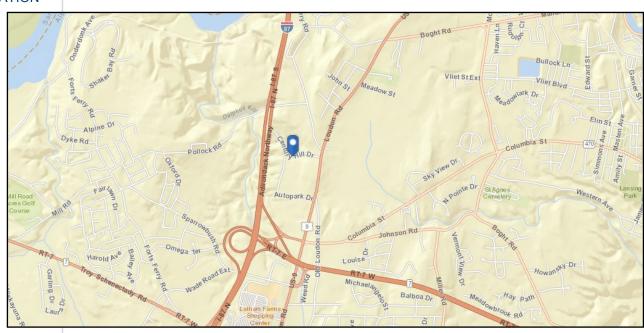

s             |           |           |           |
| 2017 Total Households: | 18,566    | 58,949    | 203,948   |
| HH Growth 2017-2022:   | 2.13%     | 1.49%     | 1.29%     |
| Median Household Inc:  | \$59,059  | \$57,909  | \$59,006  |
| Avg Household Size:    | 2.30      | 2.30      | 2.30      |
| 2017 Avg HH Vehicles:  | 2.00      | 2.00      | 2.00      |
| Housing                |           |           |           |
| Median Home Value:     | \$213,483 | \$210,555 | \$195,414 |
| Median Year Built:     | 1967      | 1961      | 1958      |



FOR MORE INFORMATION PLEASE CONTACT

RUDY R. LYNCH, CCIM

NYS Licensed Associate Real Estate Broker
(518) 462-7491 x 207 office
(518) 337-3705 mobile

Rudy@CarrowRealEstate.com



# 12 CENTURY HILL DRIVE

LATHAM, NY 12110

### **LOCATION**



#### **AERIAL VIEW**



FOR MORE INFORMATION PLEASE CONTACT

### **RUDY R. LYNCH, CCIM**

NYS Licensed Associate Real Estate Broker (518) 462-7491 x 207 office (518) 337-3705 mobile Rudy@CarrowRealEstate.com



# **12 CENTURY HILL DRIVE**

LATHAM, NY 12110

**FLOOR PLAN** 



FOR MORE INFORMATION PLEASE CONTACT **RUDY R. LYNCH, CCIM** 

NYS Licensed Associate Real Estate Broker (518) 462-7491 x 207 office (518) 337-3705 mobile Rudy@CarrowRealEstate.com