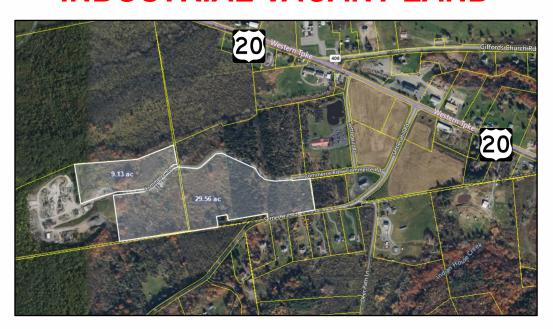

## **0 SETTLES HILL RD**

**DUANESBURG, NY 12056** 

PARCEL MAP

#### +/-38.69 ACRES OVER TWO PARCELS

PARCEL A: +/-9.13 ACRES
PARCEL B: +/-29.56 ACRES

FOR MORE INFORMATION PLEASE CONTACT

RUDY R. LYNCH, CCIM NYS Licensed Associate Real Estate Broker (518) 337-3705 mobile