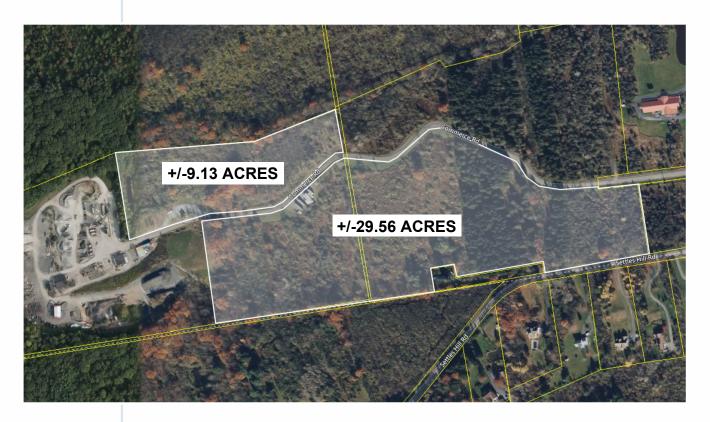

## **0 SETTLES HILL RD**

**DUANESBURG, NY 12056** 

PARCEL MAP

#### +/-38.69 ACRES OVER TWO PARCELS

PARCEL A: +/-9.13 ACRES
PARCEL B: +/-29.56 ACRES

FOR MORE INFORMATION PLEASE CONTACT

RUDY R. LYNCH, CCIM NYS Licensed Associate Real Estate Broker (518) 337-3705 mobile