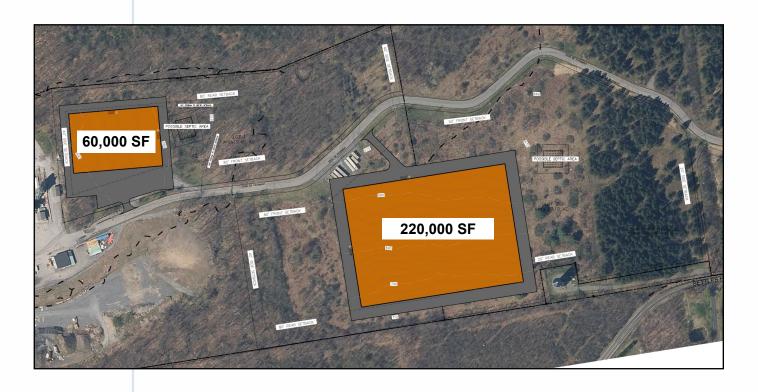

# 0 SETTLES HILL RD

**DUANESBURG, NY 12056** 

CONCEPT PLAN

FOR MORE INFORMATION PLEASE CONTACT

RUDY R. LYNCH, CCIM
NYS Licensed Associate Real Estate Broker
(518) 337-3705 mobile
Rudy@CarrowRealEstate.com

### **BUILD-TO-SUIT INDUSTRIAL WAREHOUSE**

+/-25,000 SF TO +/-220,000 SF

+/-38.69 ACRES OVER TWO PARCELS

PARCEL A: +/-9.13 ACRES

PARCEL B: +/-29.56 ACRES

COMMERCIAL INDUSTRIAL (C-1) ZONING

GREAT LOCATION ONLY MINUTES FROM NYS I-88 / I-90