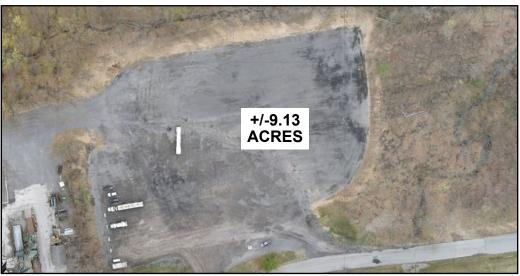

# **0 SETTLES HILL RD**

**DUANESBURG, NY 12056** 

AERIAL VIEW

FOR MORE INFORMATION PLEASE CONTACT

RUDY R. LYNCH, CCIM
NYS Licensed Associate Real Estate Broker
(518) 337-3705 mobile
Rudy@CarrowRealEstate.com

#### +/-38.69 ACRES OVER TWO PARCELS

PARCEL A: +/-9.13 ACRES
PARCEL B: +/-29.56 ACRES

FOR MORE INFORMATION PLEASE CONTACT

RUDY R. LYNCH, CCIM NYS Licensed Associate Real Estate Broker (518) 337-3705 mobile