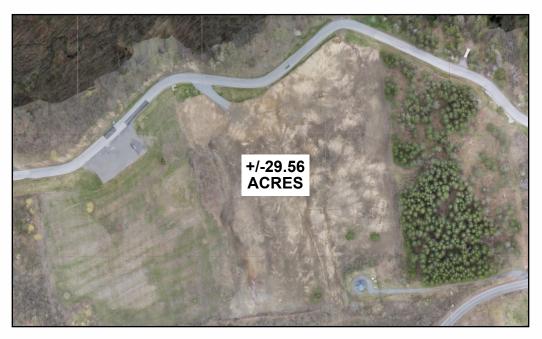

# **0 SETTLES HILL RD**

**DUANESBURG, NY 12056** 

AERIAL VIEW

FOR MORE INFORMATION PLEASE CONTACT

RUDY R. LYNCH, CCIM
NYS Licensed Associate Real Estate Broker
(518) 337-3705 mobile
Rudy@CarrowRealEstate.com

#### +/-38.69 ACRES OVER TWO PARCELS

PARCEL A: +/-9.13 ACRES
PARCEL B: +/-29.56 ACRES

FOR MORE INFORMATION PLEASE CONTACT

RUDY R. LYNCH, CCIM NYS Licensed Associate Real Estate Broker (518) 337-3705 mobile