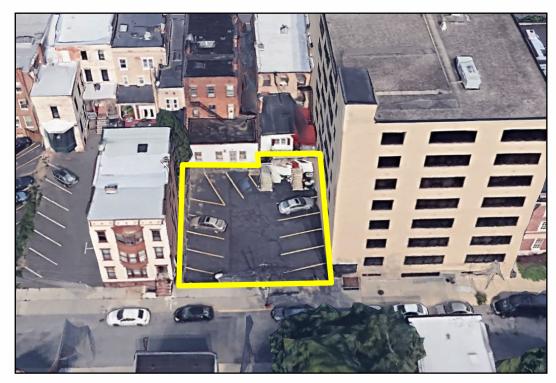

STEPS FROM WASHINGTON PARK, THE NYS STATE CAPITOL AND NYS EMPIRE STATE PLAZA

3,552 SF LOT 0.081 ACRES

CURRENTLY A (10) SPACE PARKING LOT GROSSING \$18,000 PER YEAR MIXED-USE COMMUNITY URBAN (MU-CU) ZONING

#### **LOCATION**

TAX MAP

SITE PLAN SCALE:1"=30'-0"

Adding Value Through Professional Real Estate Services

SPRING STREET ELEVATION

SPRING STREET ELEVATION

FOR MORE INFORMATION PLEASE CONTACT

RUDY R. LYNCH, CCIM Associate Real Estate Broker