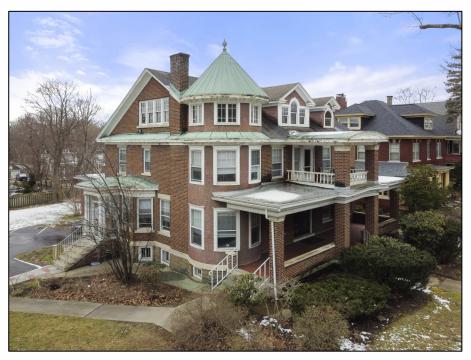

#### HISTORIC "DOCTOR'S ROW" MANSION

#### +/-5,043 SF SINGLE-TENANT PROFESSIONAL OFFICE BUILDING

CURRENTLY OCCUPIED BY A PROFESSIONAL LAW FIRM LOCATED JUST STEPS FROM UNION COLLEGE AND CENTRAL PARK EIGHT (8) VEHICLE ON-SITE SURFACE PARKING LOT IN REAR (8) PRIVATE OFFICES, RECEPTION, (2) CONFERENCE ROOMS AND KITCHENETTE MAGNIFICENT HISTORIC ARCHITECTURE PROMINENT CORNER LOT WITH SPACIOUS BACKYARD OWNER OCCUPIED AND EXTREMELY WELL MAINTAINED ABILITY TO ADD ADDITIONAL OFFICE OR RESIDENTIAL SPACE ON 3RD FLOOR PRICED SIGNIFICANTLY BELOW REPLACEMENT COST UNIQUE LIVE-WORK OPPORTUNITY

#### PROPERTY DETAILS

- +/-5,043 TOTAL SQUARE FEET
- +/-0.46 ACRES
- THREE (3) STORIES PLUS FULL BASEMENT
- TWO-FAMILY RESIDENTIAL DISTRICT ZONING (R-2)
- COMPLETELY RENOVATED IN 1996
- MASONRY CONSTRUCTION
- ASPHALT SHINGLE ROOF (1996)
- TOTAL ANNUAL REAL ESTATE TAX: \$11,536.14 (\$2.29 PSF)
- MUNICIPAL WATER & SEWER
- 100' OF FRONTAGE ALONG UNION STREET
- EIGHT (8) VEHICLE ON-SITE PRIVATE PARKING LOT IN REAR