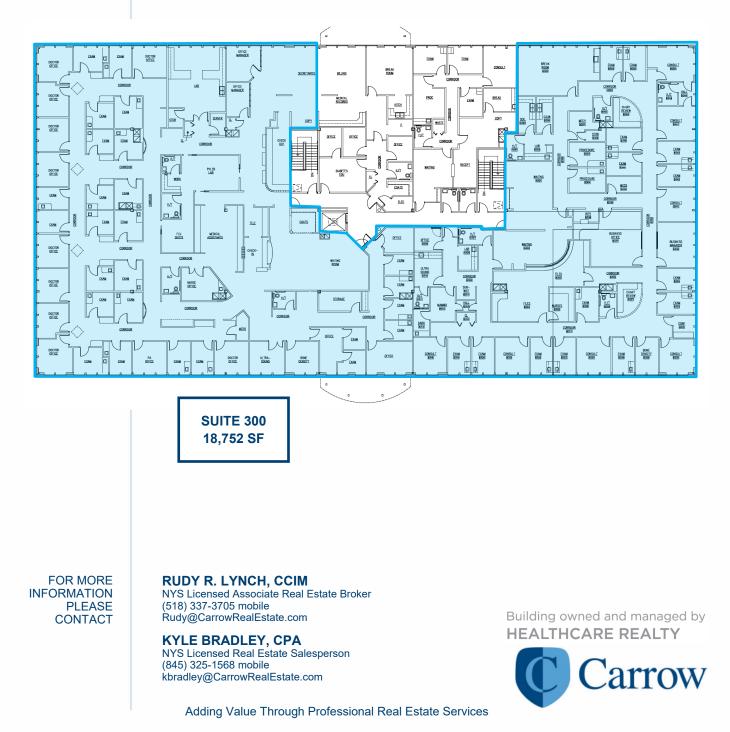

## WASHINGTON MEDICAL ARTS 1365 WASHINGTON AVE ALBANY, NY 12206

SPACE AVAILABILITY

**THIRD FLOOR** 

## WASHINGTON MEDICAL ARTS 1365 WASHINGTON AVE ALBANY, NY 12206