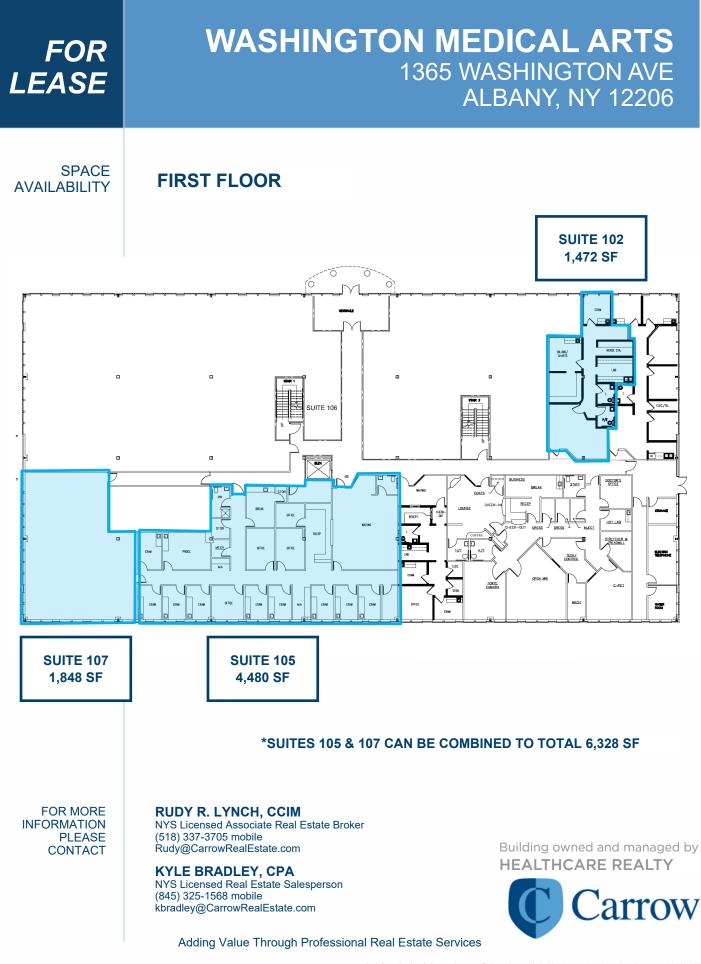

## WASHINGTON MEDICAL ARTS 1365 WASHINGTON AVE ALBANY, NY 12206

SPACE AVAILABILITY

**THIRD FLOOR** 

## WASHINGTON MEDICAL ARTS 1365 WASHINGTON AVE ALBANY, NY 12206