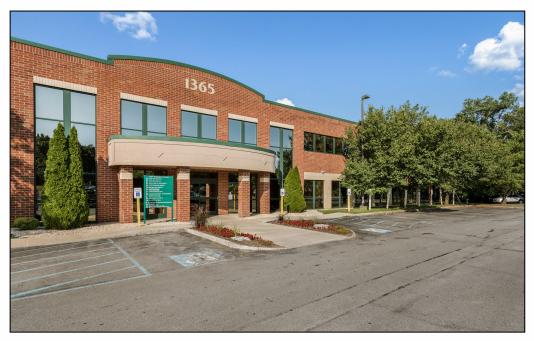

### **CLASS A MEDICAL OFFICE SPACE**

#### SPACE AVAILABLE RANGING FROM 1,400 SF TO 18,000 SF

Conveniently located on Albany's Washington Avenue Medical Corridor Directly across from The University at Albany In the middle of over 1 million square feet of medical office space Surrounded by a diverse blend of local healthcare providers Less than 15 minutes to all area hospitals and Albany International Airport Recently renovated common areas Ample on-site parking Proactive and professional property management Will subdivide and build to suit