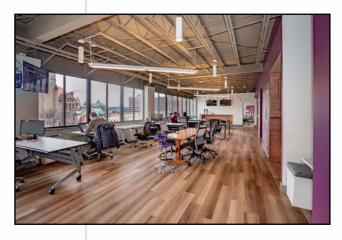

#### **EXECUTIVE SUMMARY**

Carrow Real Estate Services has been exclusively retained to facilitate the sale of this multi-property office portfolio located in the heart of downtown Albany, NY with instant access to all government buildings and Downtown amenities.

The available portfolio consists of two (2) buildings totaling 104,535 gross square feet over three (3) parcels on 0.77 acres directly across from the NYS Capitol, Empire State Plaza, the recently completed \$50M, 200 room Albany Marriot Renaissance Luxury Hotel and brand new \$80M Albany Convention Center.

In addition to its location and breathtaking views of the historic New York State Capitol Building, the portfolio fulfills a critical need for quality office space in close proximity to the Capitol; a sector of Albany's CBD office market which is in high demand and short supply.