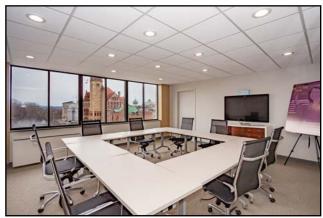

#### **EXECUTIVE SUMMARY**

Carrow Real Estate Services has been exclusively retained to facilitate the sale of this multi-property office portfolio located in the heart of downtown Albany, NY with instant access to all government buildings and Downtown amenities.

The available portfolio consists of two (2) buildings totaling 104,535 gross square feet over three (3) parcels on 0.77 acres directly across from the NYS Capitol, Empire State Plaza, the recently completed \$50M, 200 room Albany Marriot Renaissance Luxury Hotel and brand new \$80M Albany Convention Center.

In addition to its location and breathtaking views of the historic New York State Capitol Building, the portfolio fulfills a critical need for quality office space in close proximity to the Capitol; a sector of Albany's CBD office market which is in high demand and short supply.