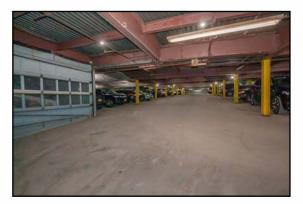

The portfolio has a 64 car interior parking garage and a 38 car surface lot with on-site parking capacity totaling 102 vehicles; an incredibly valuable commodity in marketing Downtown commercial space.

### AMPLE PARKING

### INTERIOR PARKING GARAGE

FOR MORE INFORMATION PLEASE CONTACT