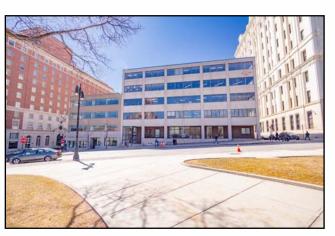

### LOCATION! LOCATION! LOCATION!

DIRECTLY ACROSS FROM THE NYS CAPITOL, NEW MARRIOTT RENAISSANCE HOTEL AND BRAND NEW ALBANY CONVENTION CENTER!

The available portfolio consists of two (2) buildings totaling 104,535 gross square feet over three (3) parcels on 0.77 acres directly across from the NYS Capitol, Empire State Plaza, the recently completed \$50M, 200 room Albany Marriot Renaissance Luxury Hotel and brand new \$80M Albany Convention Center.

#### **LOCATION**