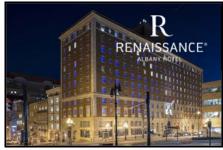

### LOCATION! LOCATION! LOCATION!

DIRECTLY ACROSS FROM THE NYS CAPITOL, NEW MARRIOTT RENAISSANCE HOTEL AND BRAND NEW ALBANY CONVENTION CENTER!

The available portfolio consists of two (2) buildings totaling 104,535 gross square feet over three (3) parcels on 0.77 acres directly across from the NYS Capitol, Empire State Plaza, the recently completed \$50M, 200 room Albany Marriot Renaissance Luxury Hotel and brand new \$80M Albany Convention Center.