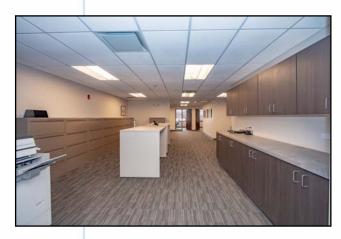

#### 104,535 Gross Square Feet - Two (2) Building Portfolio

Located in the Heart of Downtown Albany's Central Business District

90.17% Occupied

Tremendous Upside Through Additional Lease-Up and Under Market Rents

The available portfolio consists of two (2) buildings totaling 104,535 gross square feet over three (3) parcels on 0.77 acres directly across from the NYS Capitol, Empire State Plaza, the recently completed \$50M, 200 room Albany Marriot Renaissance Luxury Hotel and brand new \$80M Albany Convention Center.