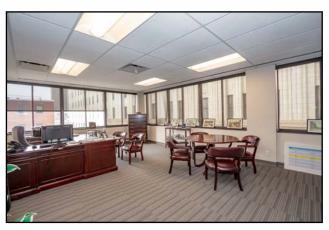

#### 104,535 Gross Square Feet - Two (2) Building Portfolio

Located in the Heart of Downtown Albany's Central Business District

90.17% Occupied

Tremendous Upside Through Additional Lease-Up and Under Market Rents

The available portfolio consists of two (2) buildings totaling 104,535 gross square feet over three (3) parcels on 0.77 acres directly across from the NYS Capitol, Empire State Plaza, the recently completed \$50M, 200 room Albany Marriot Renaissance Luxury Hotel and brand new \$80M Albany Convention Center.