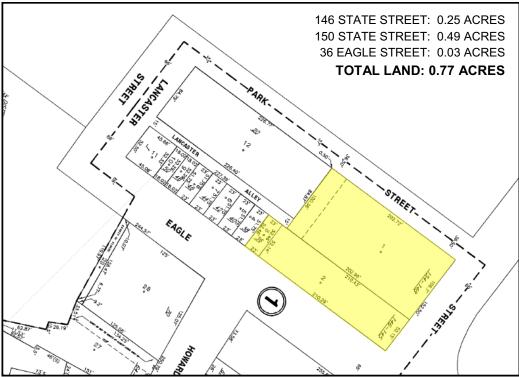

The available portfolio consists of two (2) buildings totaling 104,535 gross square feet over three (3) parcels on 0.77 acres directly across from the NYS Capitol, Empire State Plaza, the recently completed \$50M, 200 room Albany Marriot Renaissance Luxury Hotel and brand new \$80M Albany Convention Center.

## 146 & 150 STATE ST ALBANY, NY

SATELLITE VIEW

TAX MAP

FOR MORE INFORMATION PLEASE CONTACT