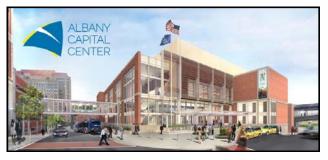

The available portfolio consists of two (2) buildings totaling 104,535 gross square feet over three (3) parcels on 0.77 acres directly across from the NYS Capitol, Empire State Plaza, the recently completed \$50M, 200 room Albany Marriot Renaissance Luxury Hotel and brand new \$80M Albany Convention Center.

Along with all of the exciting new developments in Downtown Albany and the immediate surrounding area, the unique location of this investment opportunity provides long-term stability and infinite upside potential.