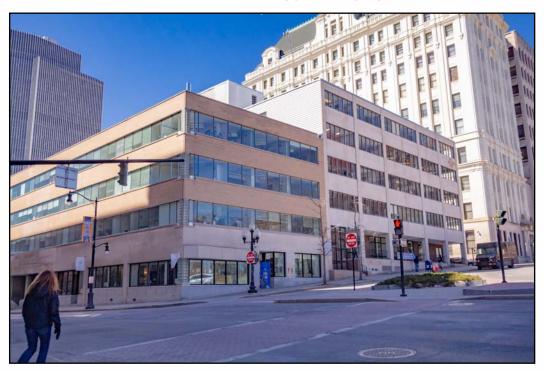

## 146 & 150 STATE ST ALBANY, NY

### LOCATION! LOCATION! LOCATION!

DIRECTLY ACROSS FROM THE NYS CAPITOL, NEW MARRIOTT RENAISSANCE HOTEL AND BRAND NEW ALBANY CONVENTION CENTER!

#### 104,535 Gross Square Feet - Two (2) Building Portfolio

Located in the Heart of Downtown Albany's Central Business District

90.17% Occupied

Tremendous Upside Through Additional Lease-Up and Under Market Rents

The available portfolio consists of two (2) buildings totaling 104,535 gross square feet over three (3) parcels on 0.77 acres directly across from the NYS Capitol, Empire State Plaza, the recently completed \$50M, 200 room Albany Marriot Renaissance Luxury Hotel and brand new \$80M Albany Convention Center.