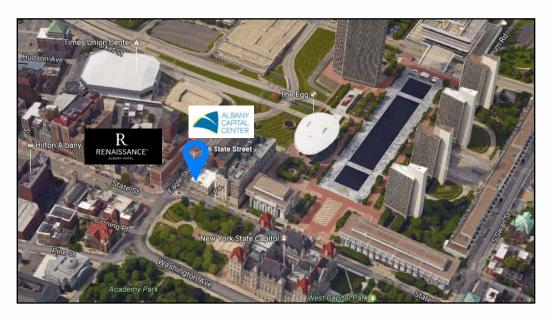

The available portfolio consists of two (2) buildings totaling 104,535 gross square feet over three (3) parcels on 0.77 acres directly across from the NYS Capitol, Empire State Plaza, the recently completed \$50M, 200 room Albany Marriot Renaissance Luxury Hotel and brand new \$80M Albany Convention Center.

## 146 & 150 STATE ST ALBANY, NY

SATELLITE VIEW

TAX MAP

FOR MORE INFORMATION PLEASE CONTACT