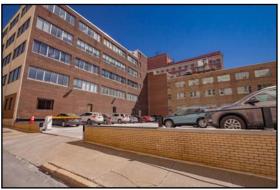

#### 104,535 Gross Square Feet - Two (2) Building Portfolio

Located in the Heart of Downtown Albany's Central Business District

90.17% Occupied

Tremendous Upside Through Additional Lease-Up and Under Market Rents

The available portfolio consists of two (2) buildings totaling 104,535 gross square feet over three (3) parcels on 0.77 acres directly across from the NYS Capitol, Empire State Plaza, the recently completed \$50M, 200 room Albany Marriot Renaissance Luxury Hotel and brand new \$80M Albany Convention Center.