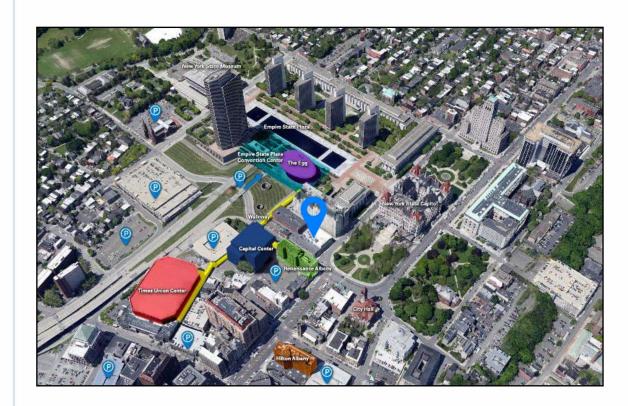

The available portfolio consists of two (2) buildings totaling 104,535 gross square feet over three (3) parcels on 0.77 acres directly across from the NYS Capitol, Empire State Plaza, the recently completed \$50M, 200 room Albany Marriot Renaissance Luxury Hotel and brand new \$80M Albany Convention Center.

#### **LOCATION**

## 146 & 150 STATE ST ALBANY, NY

SATELLITE VIEW

TAX MAP

FOR MORE INFORMATION PLEASE CONTACT