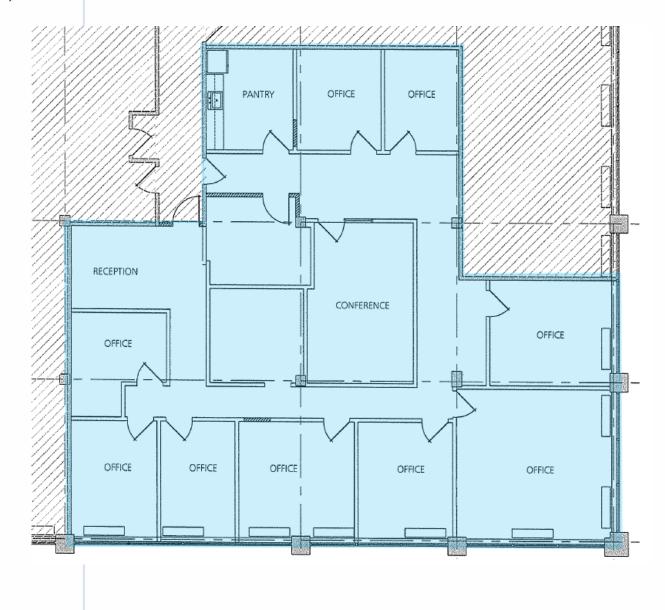

#### 3,176 SF 5TH FLOOR PROFESSIONAL OFFICE SUITE

LOCATED DIRECTLY ACROSS FROM THE NYS CAPITOL, ALBANY CONVENTION CENTER AND MARRIOT RENAISSANCE HOTEL

RECEPTION, (9) PRIVATE OFFICES, CONFERENCE ROOM, KITCHENETTE, IT ROOM / STORAGE

DAILY JANITORIAL INCLUDED

**ON-SITE COVERED PARKING** 

**BREATHTAKING VIEWS** 

FOR LEASE \$18.50 PER SF PLUS UTILITIES

FOR MORE INFORMATION PLEASE CONTACT

FOR LEASE

FLOOR PLAN 3,176 RSF

FOR MORE INFORMATION PLEASE CONTACT RUDY R. LYNCH, CCIM NYS Licensed Associate Real Estate Broker (518) 337-3705 mobile Rudy@CarrowRealEstate.com