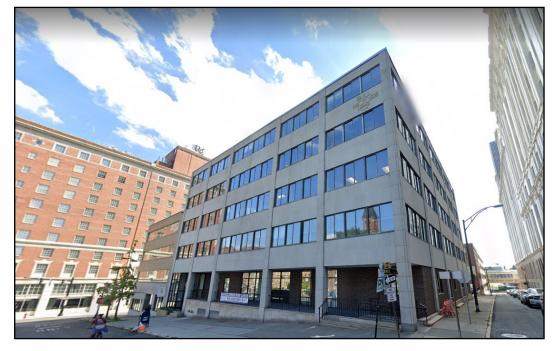

## **150 STATE STREET** ALBANY, NY

## LOCATION! LOCATION! LOCATION! OFFICE SPACE ACROSS FROM NYS CAPITOL

#### 3,176 SF 5TH FLOOR PROFESSIONAL OFFICE SUITE

LOCATED DIRECTLY ACROSS FROM THE NYS CAPITOL, ALBANY CONVENTION CENTER AND MARRIOT RENAISSANCE HOTEL

RECEPTION, (9) PRIVATE OFFICES, CONFERENCE ROOM, KITCHENETTE, IT ROOM / STORAGE