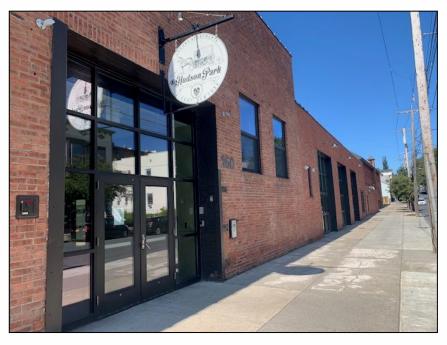

## 160 MYRTLE AVE ALBANY, NY

#### DOWNTOWN ALBANY OFFICE / RETAIL SPACE

#### +/-750 SF CREATIVE OFFICE / RETAIL SUITE

LOCATED IN THE HEART OF ALBANY'S CENTER SQUARE & HUDSON PARK SECONDS FROM ALBANY MED, ALBANY LAW AND NYS EMPIRE PLAZA OPEN WORK SPACE WITH LARGE CONFERENCE TABLE PRIVATE RESTROOM AND KITCHEN AVAILABLE FURNISHED IF DESIRED ATTRACTIVE MODERN FINISHES AND EXPOSED BRICK HIGH CEILINGS WITH ABUNDANT NATURAL LIGHT EASY ACCESS TO HIGHWAYS DIRECTLY ON PUBIC BUS ROUTE AMPLE ON-SITE PARKING AVAILABLE AT \$100 PER MONTH SPECTRUM CABLE & WIFI INCLUDED

# **160 MYRTLE AVE** ALBANY, NY