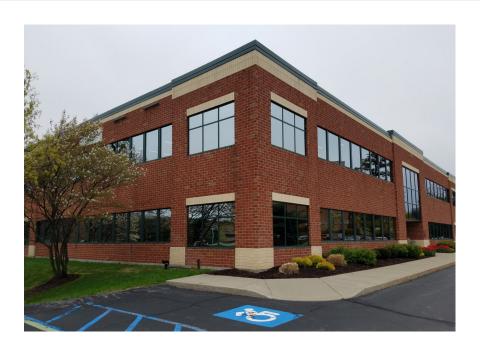

### FEATURES

- 2,357 rsf of beautifully appointed Class A first floor corner office space
- Reception, file room, break room, 2 conference rooms, 4-5 offices
- Directly off main lobby
- 2 story, 20,385 rsf building built in 1998

#### **ECONOMICS**

- Sublease term through 4/30/23, landlord would add term if needed.

  Motivated to Lease!
- Rent at \$17.50 per rsf per year gross lease
- Tenant only pays for taxes and operating expenses INCREASES over base year 2018. Landlord pays for utilities and janitorial services.