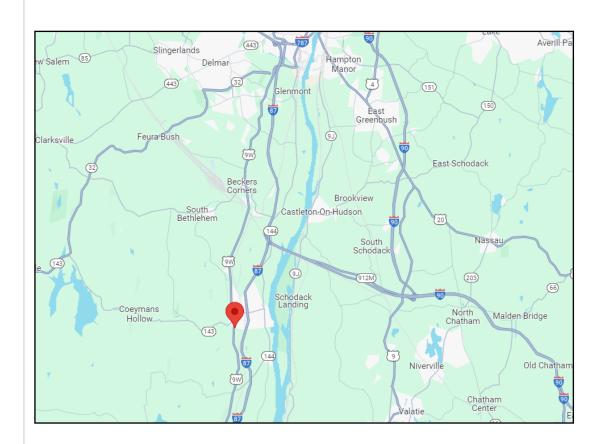

# FOR SUBLEASE

## 2524 ROUTE 9W RAVENA, NY



#### **ECONOMICS**

- \$17.87 per rsf per year base rent
- \$3.18 per rsf per year for additional rent charges (Taxes, water, sewer)
- \$21.05 per sf year for combined base rent and added rent = \$7,368 month
- Tenant pays own utilities and suite cleaning
- Financial opportunity from existing tenant sublease

FOR MORE INFORMATION PLEASE CONTACT



FOR SUBLEASE

# 2524 ROUTE 9W RAVENA, NY

**FLOORPLAN** 



FOR MORE INFORMATION PLEASE CONTACT

Kyle J. Bradley, CPA



### FOR Sublease

## 2524 ROUTE 9W RAVENA, NY

#### **PHOTOS**













FOR MORE INFORMATION PLEASE CONTACT



### FOR Sublease

## 2524 ROUTE 9W RAVENA, NY

#### **PHOTOS**













FOR MORE INFORMATION PLEASE CONTACT



FOR Sublease

# 2524 ROUTE 9W RAVENA, NY

**MAP** 



FOR MORE INFORMATION PLEASE CONTACT