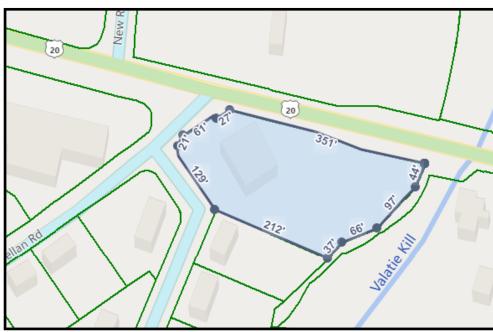

## 25 McCLELLAN DRIVE

NASSAU, NY 12123

TAX MAP

**AREIAL VIEW** 

FOR MORE INFORMATION PLEASE CONTACT