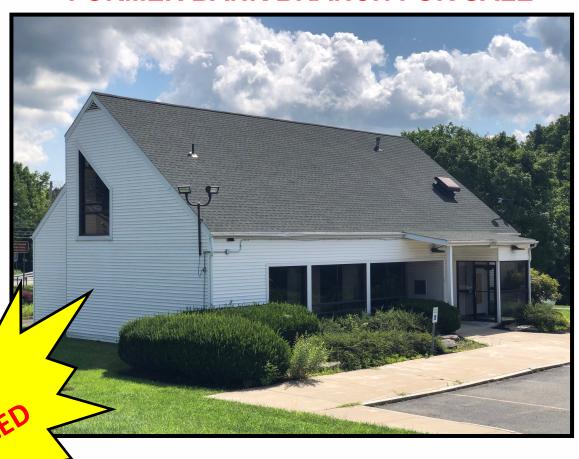

## 25 McCLELLAN DRIVE

NASSAU, NY 12123

#### FORMER BANK BRANCH FOR SALE

3,150SF FORMER BANK BRANCH FOR SALE

- FREESTANDING BUILDING WITH DRIVE-THRU AND WALK-IN ATM AREA
- GREAT VISIBILITY WITH HIGH TRAFFIC COUNT
- CENTRALLY LOCATED ALONG ROUTE 20 CORRIDOR
- IDEAL FOR BANK, CONVENIENCE STORE OR FOOD SERVICE
- AMPLE ON SITE PARKING