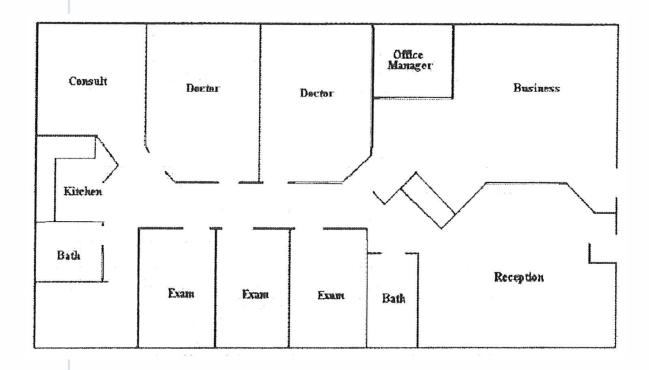

# 319 S MANNING BLVD ALBANY, NY

FLOOR PLAN

### **SUITE 302**

2,344 SF

- RECEPTION
- (2) PRIVATE OFFICES
- (3) EXAM ROOMS
- CONSULT ROOM
- (2) RESTROOMS
- KITCHENETTE

FOR MORE INFORMATION PLEASE CONTACT **RUDY R. LYNCH, CCIM** 