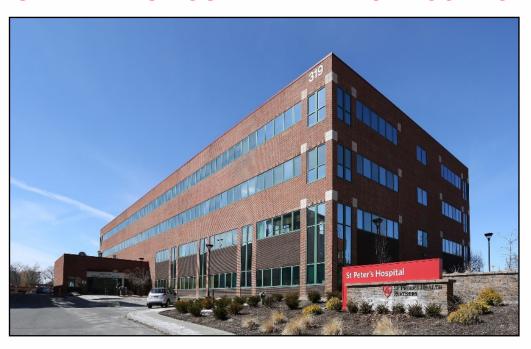

## 319 S MANNING BLVD ALBANY, NY

### ST. PETER'S HOSPITAL: MEDICAL CONDO

- 2,344 SF MEDICAL CONDOMINIUM: SUITE 302
- FORMER GENERAL SURGERY OFFICE
- LOCATED IN THE HIGHLY DESIRABLE MERCYCARE MEDICAL CENTER BUILDING DIRECTLY ON ST. PETER'S HOSPITAL CAMPUS IN ALBANY
- AMPLE PARKING IN ADJACENT GARAGE
- ORIGINALLY CONSTRUCTED IN 1994
- ADA ACCESSIBLE
- ANNUAL REAL ESTATE TAXES: \$10,259.50
- MONTHLY CONDO DUES: \$1,089.27