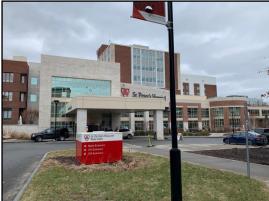

## 319 S MANNING BLVD ALBANY, NY

### ST. PETER'S HOSPITAL: MEDICAL CONDO

- 2,344 SF MEDICAL CONDOMINIUM: SUITE 302
- FORMER GENERAL SURGERY OFFICE
- LOCATED IN THE HIGHLY DESIRABLE MERCYCARE MEDICAL CENTER BUILDING DIRECTLY ON ST. PETER'S HOSPITAL CAMPUS IN ALBANY
- AMPLE PARKING IN ADJACENT GARAGE
- ORIGINALLY CONSTRUCTED IN 1994
- ADA ACCESSIBLE
- ANNUAL REAL ESTATE TAXES: \$10,259.50
- MONTHLY CONDO DUES: \$1,089.27