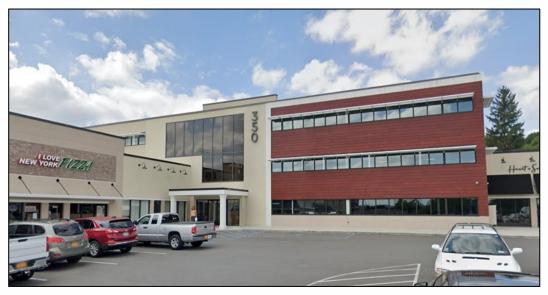

#### FOR LEASE

# LOUDON PLAZA 350 NORTHERN BLVD ALBANY, NY

#### **CLASS A PROFESSIONAL OFFICE**

#### SPACE AVAILABLE RANGING FROM 1,200 SF TO 3,800 SF

CONVENIENTLY LOCATED DIRECTLY ACROSS THE STREET FROM SAMARITAN HOSPITAL NUMEROUS ON-SITE RETAIL AMENITIES EASY ACCESS TO I-90 AMPLE ON-SITE PARKING (8.5:1) NEWLY RENOVATED COMMON AREAS IDEAL FOR BOTH PROFESSIONAL OFFICE AND MEDICAL USERS PROFESSIONAL PROPERTY MANAGEMENT LANDLORD WILL BUILD TO SUIT