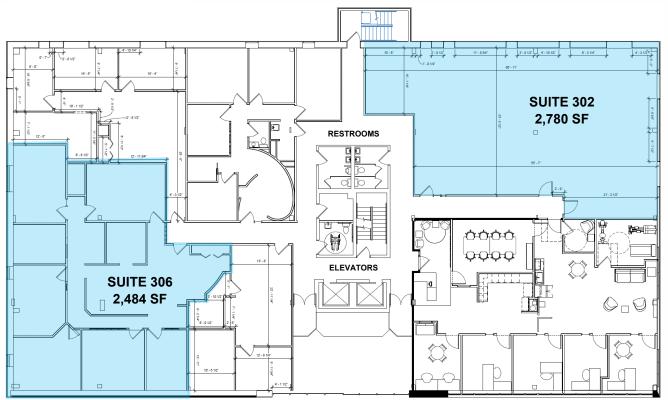

#### THIRD FLOOR

FOR MORE INFORMATION PLEASE CONTACT RUDY R. LYNCH, CCIM NYS Licensed Associate Real Estate Broker (518) 337-3705 mobile

Rudý@CarrowRealEstate.com

**KYLE BRADLEY, CPA** NYS Licensed Real Estate Salesperson (845) 325-1568 mobile kbradley@CarrowRealEstate.com

SUITE 306 2,484 SF

1 Level 3 - SUITE 306 3/16" = 1'-0"

FOR MORE INFORMATION PLEASE CONTACT RUDY R. LYNCH, CCIM NYS Licensed Associate Real Estate Broker (518) 337-3705 mobile Rudy@CarrowRealEstate.com