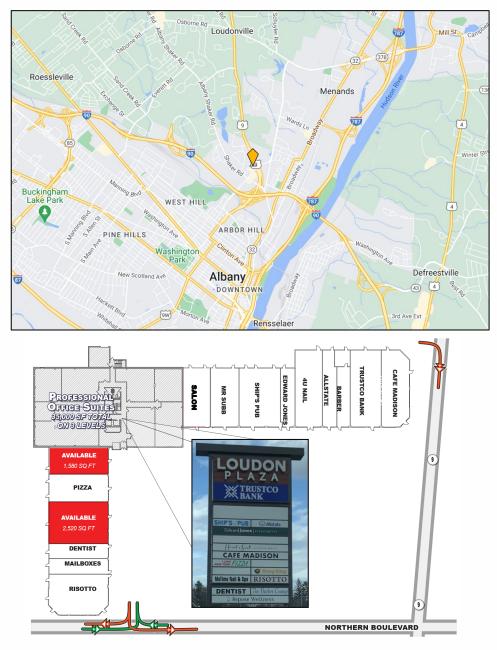

ZA 350 NORTHERN BLVD ALBANY, NY

#### **CLASS A PROFESSIONAL OFFICE**



#### SPACE AVAILABLE RANGING FROM 1,200 SF TO 3,800 SF

CONVENIENTLY LOCATED DIRECTLY ACROSS THE STREET FROM SAMARITAN HOSPITAL NUMEROUS ON-SITE RETAIL AMENITIES EASY ACCESS TO I-90 AMPLE ON-SITE PARKING (8.5:1) NEWLY RENOVATED COMMON AREAS IDEAL FOR BOTH PROFESSIONAL OFFICE AND MEDICAL USERS PROFESSIONAL PROPERTY MANAGEMENT LANDLORD WILL BUILD TO SUIT

FOR MORE INFORMATION PLEASE CONTACT RUDY R. LYNCH, CCIM NYS Licensed Associate Real Estate Broker (518) 337-3705 mobile Rudy@CarrowRealEstate.com

KYLE BRADLEY, CPA NYS Licensed Real Estate Salesperson (845) 325-1568 mobile kbradley@CarrowRealEstate.com AVAILABLE FOR LEASE

\$16.50 PSF MODIFIED GROSS PLUS UTILITIES DAILY JANITORIAL INCLUDED



### FOR LEASE

LOCATION



FOR MORE INFORMATION PLEASE CONTACT

#### RUDY R. LYNCH, CCIM

NYS Licensed Associate Real Estate Broker (518) 337-3705 mobile Rudy@CarrowRealEstate.com

#### **KYLE BRADLEY, CPA**

NYS Licensed Real Estate Salesperson (845) 325-1568 mobile kbradley@CarrowRealEstate.com



### FOR LEASE

PHOTOS



FOR MORE INFORMATION PLEASE CONTACT RUDY R. LYNCH, CCIM NYS Licensed Associate Real Estate Broker (518) 337-3705 mobile Rudy@CarrowRealEstate.com

**KYLE BRADLEY, CPA** NYS Licensed Real Estate Salesperson (845) 325-1568 mobile kbradley@CarrowRealEstate.com

C Carrow





**KYLE BRADLEY, CPA** NYS Licensed Real Estate Salesperson (845) 325-1568 mobile kbradley@CarrowRealEstate.com

Estate Services





FOR MORE INFORMATION PLEASE CONTACT RUDY R. LYNCH, CCIM

NYS Licensed Associate Real Estate B