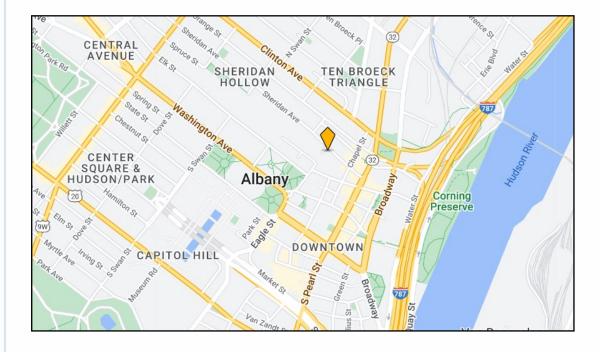

RUDY R. LYNCH, CCIM Associate Real Estate Broker (518) 337-3705 mobile Rudy@CarrowRealEstate.com

Adding Value Through Professional Real Estate Services

LOCATION

FOR SALE

PROPERTY DETAILS

- +/-1,318 Square Feet
- Two (2) Stories
- +/-0.02 Acres
- Mixed-Use, Downtown Zoning (MU-DT)
- Masonry Construction
- Rubber Roof (+/-2012)
- Municipal Water & Sewer
- Natural Gas Forced Hot Air
- Central Air
- 2022 Property Tax: \$1,839.62
- 2021-2022 School Tax: \$3,105.80