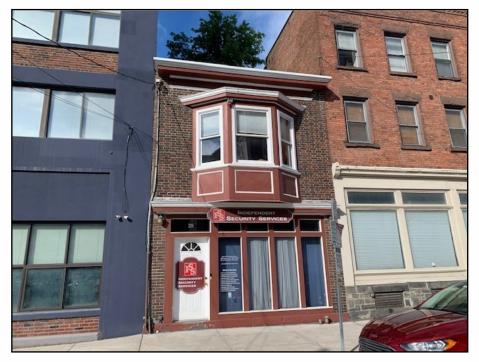

#### DOWNTOWN ALBANY INVESTMENT OPPORTUNITY

#### +/- 1,318 SF SINGLE TENANT OFFICE BUILDING

LOCATED IN THE HEART OF RAPIDLY GROWING DOWNTOWN ALBANY

SURROUNDED BY OVER 1,000 BRAND NEW MARKET-RATE APARTMENTS

STEPS TO NUMEROUS HOTELS, RESTAURANTS, BARS & ENTERTAINMENT

MINUTES TO THE BRAND NEW ALBANY SKYWAY ELEVATED PARK AND HUDSON RIVERFRONT

POTENTIAL FOR RESTAURANT / BAR / RETAIL / RESIDENTIAL USE PER CURRENT MIXED-USE DOWNTOWN ZONING (MU-DT)

FOR MORE INFORMATION PLEASE CONTACT

RUDY R. LYNCH, CCIM Associate Real Estate Broker (518) 337-3705 mobile Rudy@CarrowRealEstate.com

Adding Value Through Professional Real Estate Services

LOCATION

FOR SALE

PROPERTY DETAILS

- +/-1,318 Square Feet
- Two (2) Stories
- +/-0.02 Acres
- Mixed-Use, Downtown Zoning (MU-DT)
- Masonry Construction
- Rubber Roof (+/-2012)
- Municipal Water & Sewer
- Natural Gas Forced Hot Air
- Central Air
- 2022 Property Tax: \$1,839.62
- 2021-2022 School Tax: \$3,105.80