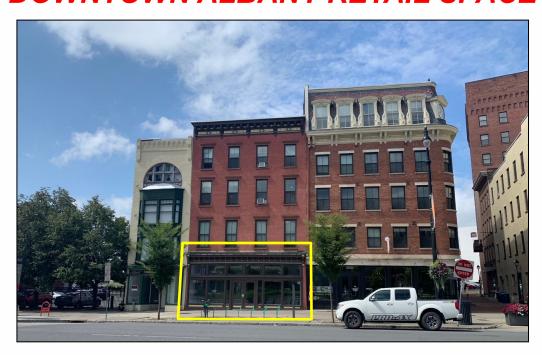

### 412 BROADWAY ALBANY, NY

#### DOWNTOWN ALBANY RETAIL SPACE

#### +/-1,381 SF STREET-LEVEL RETAIL SPACE

LOCATED IN THE HEART OF DOWNTOWN ALBANY
DIRECTLY ON BROADWAY ACROSS FROM SUNY PLAZA
OPEN SPACE WITH (2) ADA RESTROOMS COMPLETE WITH SHOWERS
12' CEILINGS WITH ATTRACTIVE EXPOSED DUCTWORK
ABUNDANT NATURAL LIGHT
EASY ACCESS TO HIGHWAYS
AMPLE PARKING AVAILABLE IN ADJACENT GARAGE
DIRECTLY ON PUBIC BUS ROUTE

IDEAL FOR RETAIL, OFFICE, MEDICAL, DENTAL, SALON, CAFÉ, BAKERY, DELI, YOGA, GYM AND MANY OTHER USES

AVAILABLE FOR LEASE

\$1,600 PER MONTH (\$13.90 PSF) PLUS UTILITIES & JANITORIAL

FOR MORE INFORMATION PLEASE CONTACT **RUDY R. LYNCH, CCIM** 