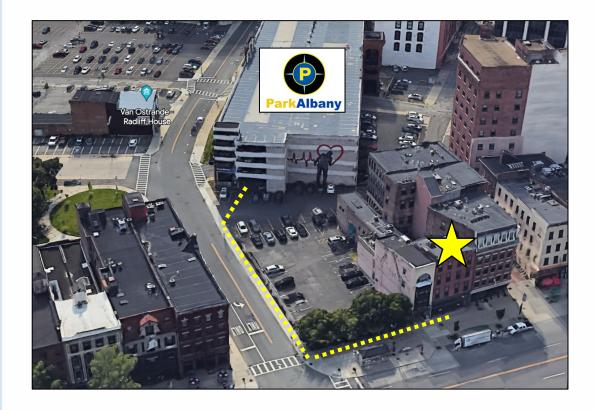

# 412 BROADWAY ALBANY, NY

**LOCATION** 

FOR MORE INFORMATION PLEASE CONTACT

RUDY R. LYNCH, CCIM

NYS Licensed Associate Real Estate Broker

(518) 337-3705 mobile Rudy@CarrowRealEstate.com

## 412 BROADWAY ALBANY, NY

**PARKING** 

#### **GREEN-HUDSON PARKING GARAGE**

864 PARKING SPACES
5 EV CHARGING SPACES
18 HANDICAP SPACES
GATED ACCESS
MONITORED 24/7
TOUCHLESS ENTRY & EXIT
MONTHLY RATES OF \$135

FOR MORE INFORMATION PLEASE CONTACT **RUDY R. LYNCH, CCIM** 