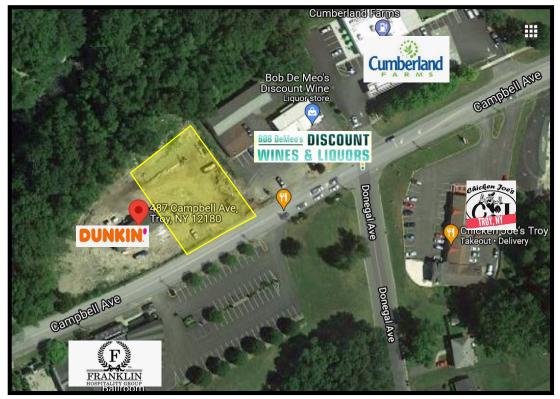

## FOR LEASE 487 CAMPBELL AVENUE TROY, NY 12180

AERIAL VIEW

## 487 CAMPBELL AVENUE TROY, NY 12180

### FOR LEASE 487 CAMPBELL AVENUE TROY, NY 12180