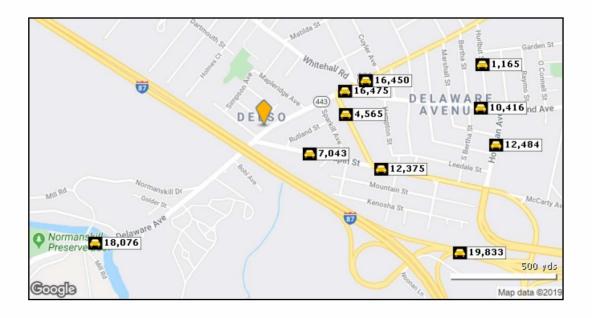

16,475 AADT

144' OF FRONTAGE ALONG HIGHLY TRAVELED DELAWARE AVENUE

SELLER MAY ENTERTAIN HOLDING PAPER

FOR SALE

FOR LEASE

\$525,000

\$5,000 NNN **PER MONTH** 

**FOR MORE** INFORMATION **PLEASE** CONTACT

### TRAFFIC COUNTS

FOR MORE INFORMATION PLEASE CONTACT

RUDY R. LYNCH, CCIM Associate Real Estate Broker (518) 337-3705 mobile Rudy@CarrowRealEstate.com