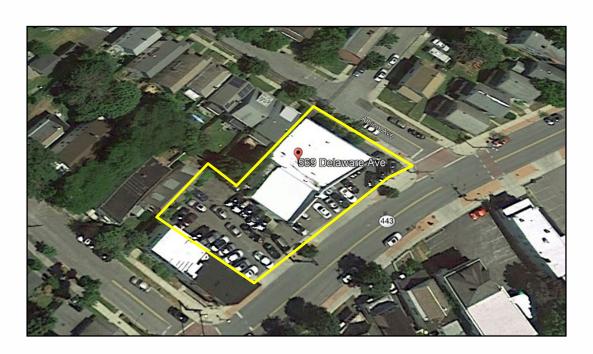

# 569 DELAWARE AVENUE ALBANY, NY

### SATELLITE VIEW

#### LOCATION

FOR MORE INFORMATION PLEASE CONTACT