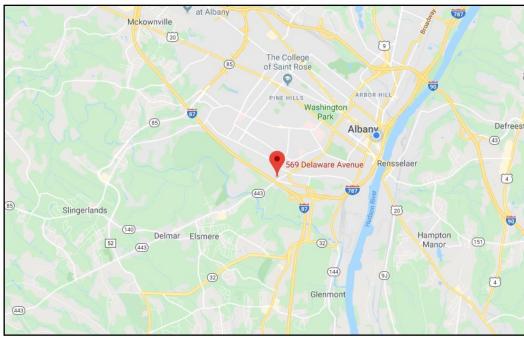

UE ALBANY, NY

### PROPERTY DETAILS

- +/-5,072 SF Building
- Single Story, Single Tenant Structure
- Three (3) Parcels Totaling +/-0.29 Acres
- Total Annual Real Estate Taxes: \$7,280.99 (\$1.44/PSF)
- Municipal Water & Sewer
- Mixed-Use, Neighborhood Edge Zoning (MU-NE)
- Originally Constructed in 1910
- Masonry Construction
- 14'-10 Ceiling Heights
- New Rubber Roof (2017)
- Three (3) 10'x12' Drive-in Overhead Doors
- One (1) 10'x14' Drive-in Overhead Door
- Twenty-Four (24) Vehicle Parking Spaces
- Parking Lot Recently Sealed (May 2019)
- Located Directly on Public Bus Route



FOR MORE INFORMATION PLEASE CONTACT

RUDY R. LYNCH, CCIM Associate Real Estate Broker

(518) 337-3705 mobile Rudy@CarrowRealEstate.com





# 569 DELAWARE AVENUE ALBANY, NY

### SATELLITE VIEW



#### LOCATION



FOR MORE INFORMATION PLEASE CONTACT

#### RUDY R. LYNCH, CCIM Associate Real Estate Broker

(518) 337-3705 mobile Rudy@CarrowRealEstate.com



### FOR SALE -OR-LEASE

# 569 DELAWARE AVENUE ALBANY, NY

**PHOTOS** 













FOR MORE INFORMATION PLEASE CONTACT

**RUDY R. LYNCH, CCIM** 

Associate Real Estate Broker (518) 337-3705 mobile Rudy@CarrowRealEstate.com





## 569 DELAWARE AVENUE ALBANY, NY

#### **DEMOGRAPHICS**

| Population             | 3 Mile    | 5 Mile    | 10 Mile   |
|------------------------|-----------|-----------|-----------|
| 2019 Total Population: | 104,286   | 175,311   | 357,088   |
| 2024 Population:       | 104,559   | 176,241   | 359,749   |
| Pop Growth 2019-2024:  | 0.26%     | 0.53%     | 0.75%     |
| Average Age:           | 37.10     | 37.90     | 39.