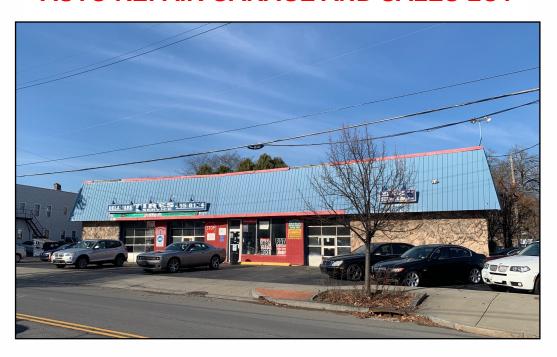

## 569 DELAWARE AVENUE ALBANY, NY

#### **AUTO REPAIR GARAGE AND SALES LOT**

+/-5,072 SF AUTO REPAIR GARAGE

+/- 0.29 ACRES

TURN-KEY AUTO REPAIR AND USED VEHICLE SALES BUSINESS

**FAMILY RUN FOR OVER 32 YEARS** 

PRIME LOCATION - SECONDS FROM I-87

16,475 AADT

144' OF FRONTAGE ALONG HIGHLY TRAVELED DELAWARE AVENUE

SELLER MAY ENTERTAIN HOLDING PAPER

FOR SALE

FOR LEASE

\$525,000

\$5,000 NNN **PER MONTH** 

**FOR MORE** INFORMATION **PLEASE** CONTACT