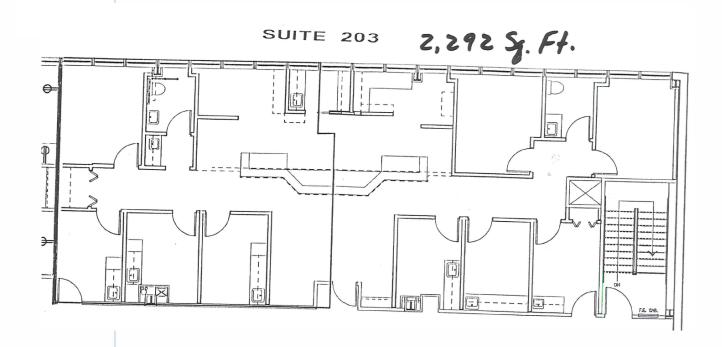

### 63 SHAKER ROAD ALBANY, NY

FLOOR PLAN

#### **SUITE 203**

2,292 SF

- RECEPTION
- (3) PRIVATE OFFICES
- (6) EXAM ROOMS
- CONSULT ROOM
- (2) RESTROOMS
- KITCHENETTE

FOR MORE INFORMATION PLEASE CONTACT **RUDY R. LYNCH, CCIM** 