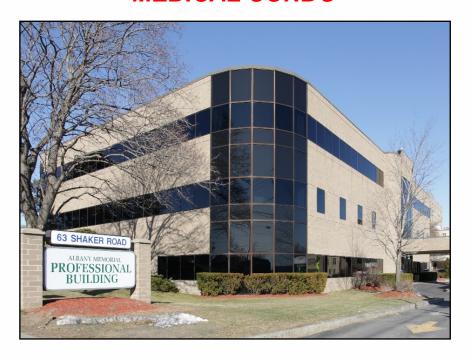

### 63 SHAKER ROAD ALBANY, NY

# ALBANY MEMORIAL HOSPITAL MEDICAL CONDO

- 2,292 SF MEDICAL CONDOMINIUM: SUITE 203
- ACTIVE GENERAL SURGERY OFFICE
- LOCATED IN THE HIGHLY DESIRABLE ALBANY MEMORIAL PROFESSIONAL BUILDING DIRECTLY ON HOSPITAL CAMPUS
- AMPLE PARKING IN ADJACENT SURFACE LOT
- ORIGINALLY CONSTRUCTED IN 1992
- ADA ACCESSIBLE
- ANNUAL REAL ESTATE TAXES: \$8,767.89
- MONTHLY CONDO DUES: \$1,035.22