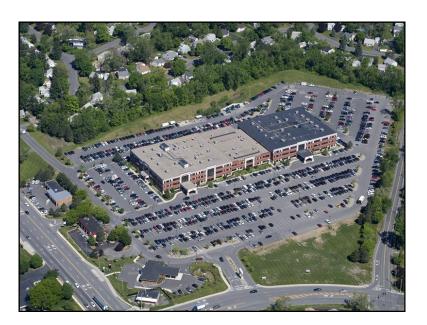

### 713 Troy Schenectady Road Latham, NY

### **Prominent Medical Office Facility**

#### **FEATURES**

- Great synergistic opportunities with majority medical 260k square feet facility
- 4,477 rentable square feet "ready to go" medical office suite
- Multiple exam rooms and offices with spacious waiting area and check in/out areas
- Sublease term through 12/31/24 landlord would add more term if needed