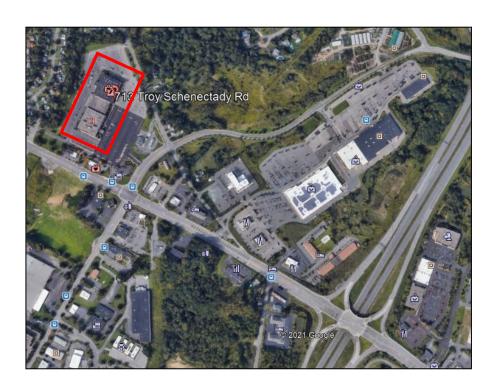

## 713 Troy Schenectady Road Latham, NY

**MAP** 

#### LOCATION

- Central Latham location with proximity to Troy, Niskayuna, Clifton Park and Colonie
- Easy access off I87 Exit 6
- Ocean of parking
- Close to abundant retail amenities

FOR MORE INFORMATION PLEASE CONTACT