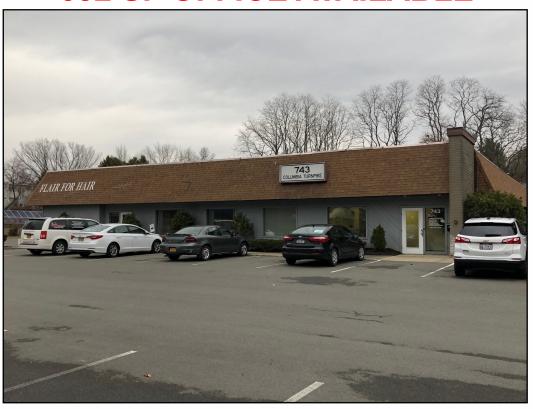

## **743 COLUMBIA TURNPIKE**EAST GREENBUSH, NY 12061

#### 632 SF OFFICE AVAILABLE

- 2 OFFICES, RECEPTION AND WORKSTATION AREA
- MINUTES FROM I-95
- AMPLE ON SITE PARKING
- DIRECTLY ON PUBLIC BUS ROUTE
- RECENTLY RENOVATED COMMON AREAS AND RESTROOMS
- SURROUNDED BY NUMEROUS DINING AND ENTERTAINMENT OPTIONS