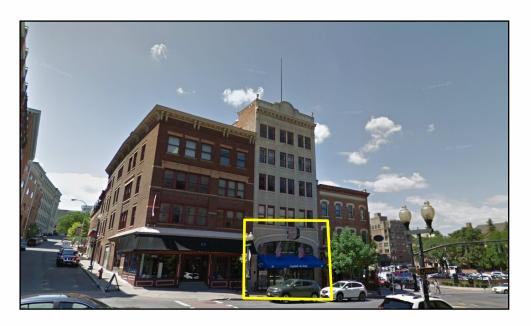

#### 86 NORTH PEARL ST ALBANY, NY

#### DOWNTOWN ALBANY RETAIL SPACE

#### +/-4,500 SF FORMER RESTAURANT & BAR

PRIME STREET-LEVEL RETAIL SPACE

LOCATED IN THE HEART OF VIBRANT DOWNTOWN ALBANY

**FULLY EQUIPPED KITCHEN** 

DIRECTLY ACROSS THE STREET FROM BRAND NEW CONCERT VENUE