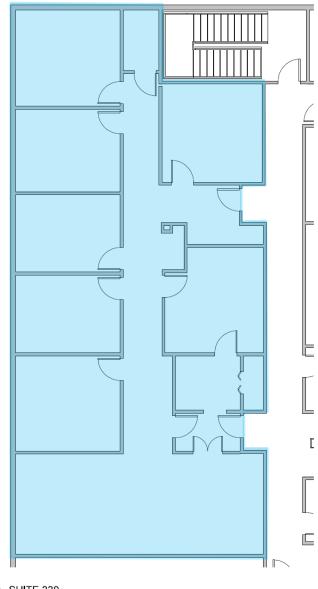

### **SECOND FLOOR**

\*SUITES 231, 232, 300 & 330 CAN BE COMBINED TO TOTAL 7,898 SF

FOR MORE INFORMATION PLEASE CONTACT