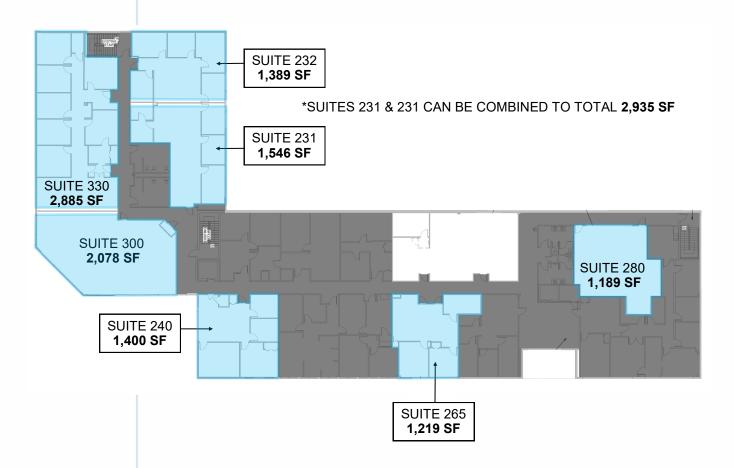

## 950 NEW LOUDON RD

LATHAM, NEW YORK

### **SECOND FLOOR**

\*SUITES 231, 232, 300 & 330 CAN BE COMBINED TO TOTAL 7,898 SF

FOR MORE INFORMATION PLEASE CONTACT