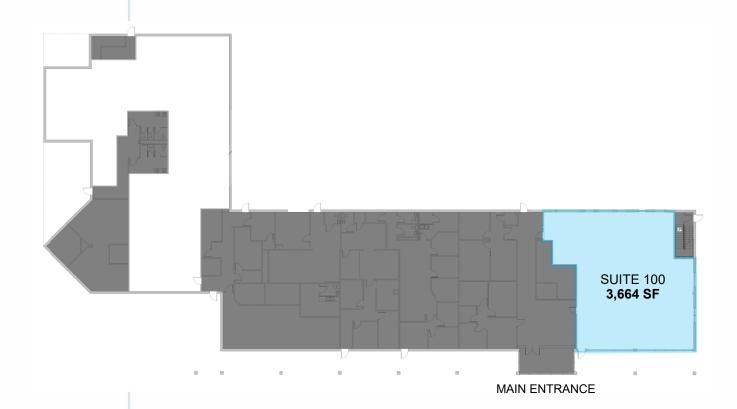

## 950 NEW LOUDON RD

LATHAM, NEW YORK

**SUITE 100** 3,664 SF

FOR MORE INFORMATION PLEASE CONTACT