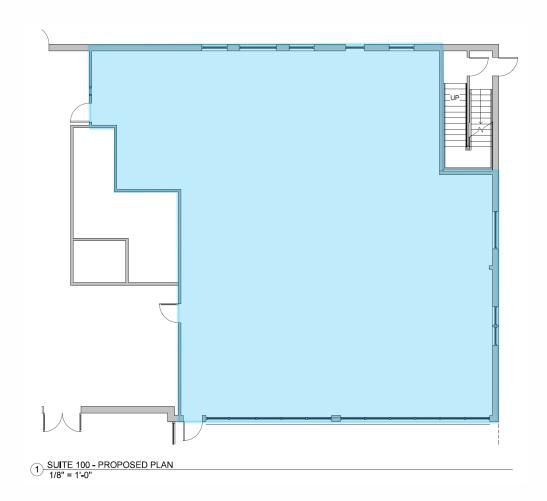

## 950 NEW LOUDON RD

LATHAM, NEW YORK

**SUITE 100** 3,664 SF

FOR MORE INFORMATION PLEASE CONTACT