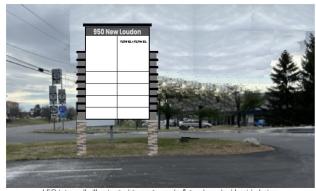

# 950 NEW LOUDON RD

LATHAM, NEW YORK

NEW EXTERIOR SIGNAGE TO BE INSTALLED

LED internally illuminated tenant panels & top box, double sided sign.

FOR MORE INFORMATION PLEASE CONTACT