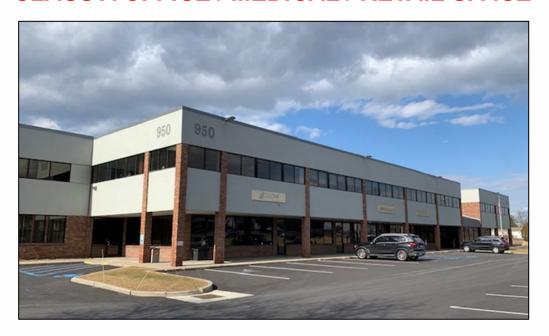

## 950 NEW LOUDON RD

LATHAM, NEW YORK

### CLASS A OFFICE / MEDICAL / RETAIL SPACE

### SPACE AVAILABLE RANGING FROM 1,189 SF TO 7,898 SF

CENTRALLY LOCATED IN HIGH GROWTH AREA OF CAPITAL REGION

EASY ACCESS TO I-87 (0.2 MI) AND ROUTE 7 (0.2 MI) FOR STAFF AND CLIENTS ALIKE

SYNERGISTIC OPPORTUNITIES ABOUND; NEW CDPHP/CCP BUILDING (0.1 MI), CENTURY HILL (0.4 MI), NEW AYCO BUILDING (0.4 MI)

CLOSE TO NUMEROUS RETAIL AMENITIES, LATHAM FARMS (0.9 MI), LATHAM CIRCLE (1.1 MI), CHIPOTLE (1.7 MI), PANERA (1.3 MI)

AMPLE ON-SITE PARKING

**NEW PROACTIVE OWNERSHIP** 

WILL SUBDIVIDE AND BUILD-TO-SUIT

**NEWLY RENOVATED COMMON AREAS** 