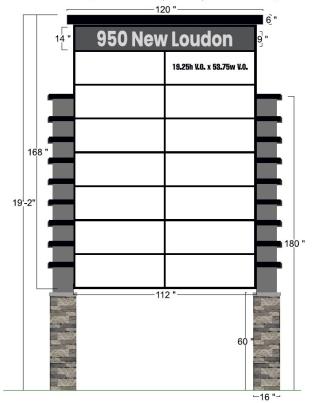

# 950 NEW LOUDON RD

LATHAM, NEW YORK

NEW EXTERIOR SIGNAGE TO BE INSTALLED

LED internally illuminated tenant panels & top box, double sided sign.

FOR MORE INFORMATION PLEASE CONTACT