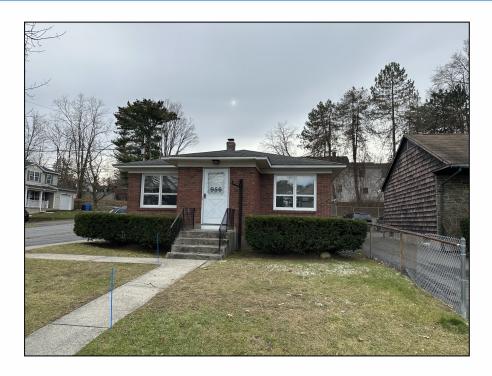

### 956 WESTERN AVE.

ALBANY, NEW YORK

#### PRIME DENTAL OFFICE SPACE

+/-1,389 SF FORMER DENTIST OFFICE

LOCATED ON ALONG HIGHLY VISIBLE WESTERN AVENUE

4 EXAM ROOMS WITH PLUMBING IN PLACE

2 PRIVATE OFFICES

WAITING ROOM WITH BATHROOM

INCLUDES KITCHENETTE AND SEPARATE PRIVATE BATHROOM