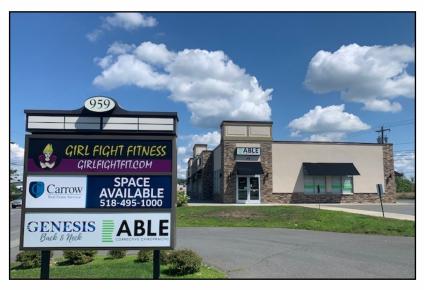

## 959 NEW LOUDON RD

LATHAM, NEW YORK

## LATHAM POINT PLAZA

## FORMER CHIROPRACTIC OFFICE

+/-1,100 SF RETAIL / OFFICE SUITE END CAP

INCREDIBLE VISIBILITY AND EXPOSURE

OVER 35,000 CARS PASSING BY EVERY DAY

SECONDS FROM I-87

ADJACENT TO RECENTLY ANNOUNCED STEWART'S CONVENIENCE STORE, UNDER CONSTRUCTION COMMUNITY CARE PHYSICIANS MEDICAL CAMPUS AND NEW AYCO FINANCIAL COMPLEX

**CURRENTLY BUILT-OUT WITH 3 OFFICE SPACES** 

AMPLE ON-SITE PARKING

FOR MORE INFORMATION PLEASE CONTACT

FOR LEASE \$20.00 NNN PSF (\$1,833 / MONTH) NET CHARGES ARE ESTIMATED AT \$6.92 PSF

**KYLE BRADLEY, CPA** 