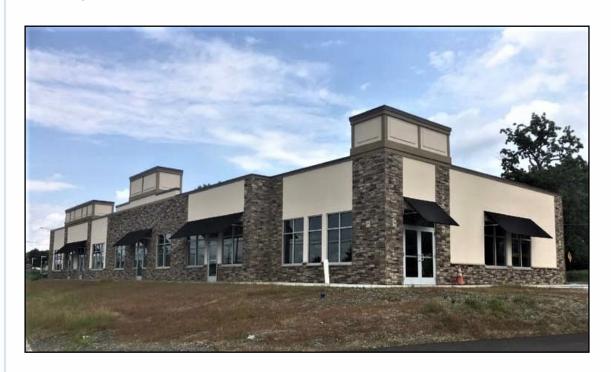

# 959 NEW LOUDON ROAD LATHAM, NY 12110

#### +/- 1,500sf RETAIL / OFFICE SPACE AVAILABLE

- FORMER SALON SPACE
- MINUTES FROM I-87 NORTHWAY AND ALTERNATE ROUTE 7
- CONVENIENTLY LOCATED NORTH OF LATHAM CIRCLE
- PRIVATE PARKING LOT
- HEAVILY TRAFFICKED AREA
- TREMENDOUS STREET VISABILITY
- LOCATED NEAR MANY BUSINESSES, SHOPS & EATERIES