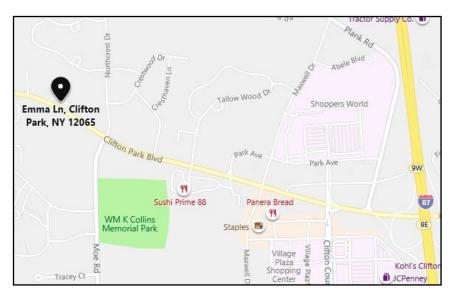

### LOT FOR SALE

### 9 Emma Lane Clifton Park, NY

MAPS

FOR MORE INFORMATION PLEASE CONTACT Douglas Marr, CCIM

NYS Lic. Assoc. Real Estate Broker (518) 462-7491 x 102 office (518) 225-7608 cell dmarr@carrowrealestate.com

LOT FOR SALE

#### **LOCATION**

- 1.4 miles West of Northway Exit 9
- Ample eateries and retail services in close proximity
- In the heart of Clifton Park's 146 business corridor

FOR MORE INFORMATION PLEASE CONTACT Douglas Marr, CCIM