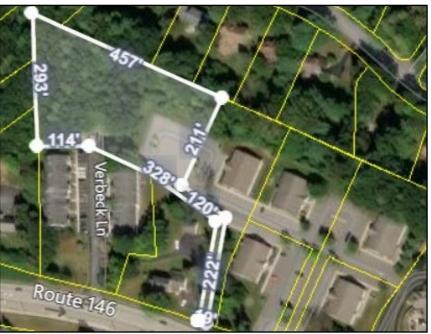

#### **FEATURES**

- For Sale at \$790,000 (based on bank appraisal). Land lease also available.
- 2.25 acres potential 11,750 SF office, retail, or medical building
- Part of existing 24,000 five building professional office and medical park
- Minimal site work required with roadway, infrastructure, and parking in place

### 9 Emma Lane Clifton Park, NY

MAPS

FOR MORE INFORMATION PLEASE CONTACT Douglas Marr, CCIM

NYS Lic. Assoc. Real Estate Broker (518) 462-7491 x 102 office (518) 225-7608 cell dmarr@carrowrealestate.com

LOT FOR SALE