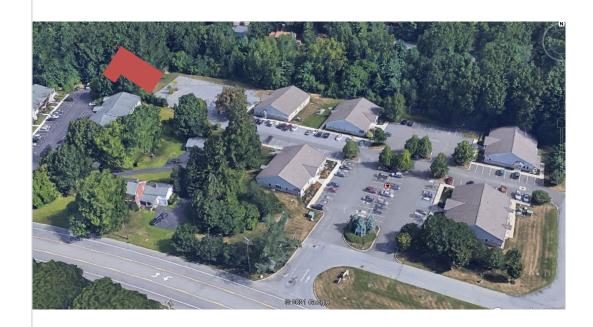

### LOT FOR SALE

# 9 Emma Lane Clifton Park, NY

#### **FEATURES**

- For Sale at \$790,000 (based on bank appraisal). Land lease also available.
- 2.25 acres potential 11,750 SF office, retail, or medical building
- Part of existing 24,000 five building professional office and medical park
- Minimal site work required with roadway, infrastructure, and parking in place