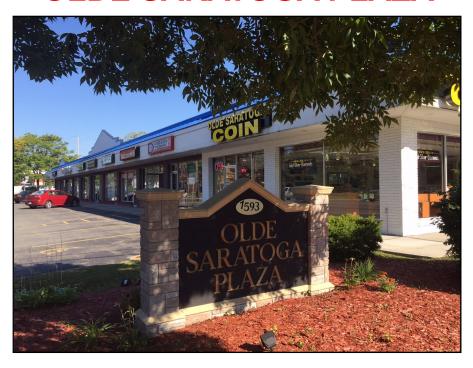

## **1593 CENTRAL AVENUE**

ALBANY, NY

### **OLDE SARATOGA PLAZA**

- 43,184 DAILY TRAFFIC COUNT
- GREAT CORNER TO CORNER EXPOSURE
- 260' OF FRONTAGE ON BUSY CENTRAL AVENUE RETAIL CORRIDOR
- AMPLE ON-SITE PARKING

### 2,282 SF AND 1,403 SF SPACES CURRENTLY AVAILABLE

FOR MORE INFORMATION PLEASE CONTACT