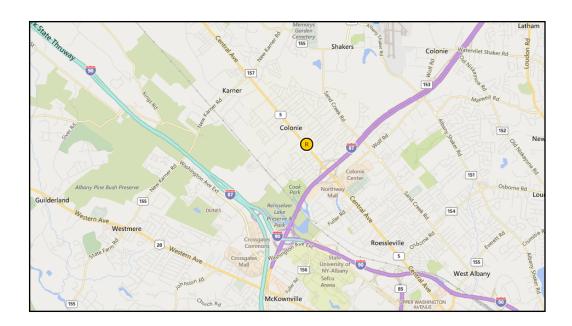

### FOR LEASE

## **1593 CENTRAL AVENUE**

ALBANY, NY

### **OLDE SARATOGA PLAZA**



- 43,184 DAILY TRAFFIC COUNT
- GREAT CORNER TO CORNER EXPOSURE
- 260' OF FRONTAGE ON BUSY CENTRAL AVENUE RETAIL CORRIDOR
- AMPLE ON-SITE PARKING

### 2,282 SF AND 1,403 SF SPACES CURRENTLY AVAILABLE

FOR MORE INFORMATION PLEASE CONTACT

#### THOMAS A. MILLER

Licensed Real Estate Salesperson (518) 462-7491 office (518) 495-1000 mobile tommy@carrowrealestate.com

#### **RUDY R. LYNCH, CCIM**

Licensed Associate Réal Estate Broker (518) 462-7491 office (518) 337-3705 mobile rudy@carrowrealestate.com

FOR LEASE

**\$11.95 PER SF NNN** 

NET CHARGES: +/- \$3.42 PER SF



## FOR LEASE

# **1593 CENTRAL AVENUE**

ALBANY, NY

**LOCATION** 



#### **DEMOGRAPHICS**

| Population             | 3 Mile    | 5 Mile    | 10 Mile   |
|------------------------|-----------|-----------|-----------|
| 2015 Total Population: | 51,526    | 150,734   | 517,735   |
| 2020 Population:       | 52,268    | 152,736   | 523,294   |
| Pop Growth 2015-2020:  | 1.44%     | 1.33%     | 1.07%     |
| Average Age:           | 40.10     | 39.60     | 38.90     |
| Households             |           |           |           |
| 2015 Total Households: | 19,172    | 60,469    | 213,998   |
| HH Growth 2015-2020:   | 1.78%     | 1.44%     | 1.11%     |
| Median Household Inc:  | \$68,904  | \$64,551  | \$56,590  |
| Avg Household Size:    | 2.20      | 2.30      | 2.30      |
| 2015 Avg HH Vehicles:  | 2.00      | 2.00      | 2.00      |
| Housing