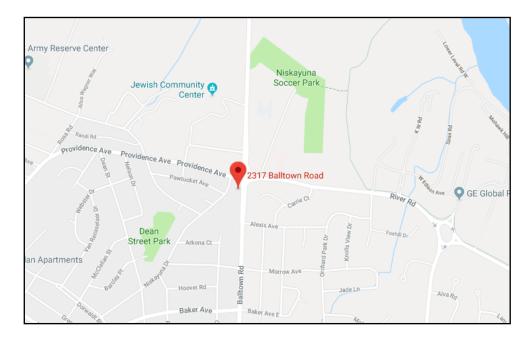

| 60,501    | 141,406   |
| 2023 Population:       | 8,214     | 60,267    | 141,159   |
| Pop Growth 2018-2023:  | 0.60%     | (0.39%)   | (0.17%)   |
| Average Age:           | 40.40     | 37.90     | 39.50     |
| Households             |           |           |           |
| 2018 Total Households: | 3,610     | 24,021    | 57,056    |
| HH Growth 2018-2023:   | 0.78%     | (0.33%)   | (0.16%)   |
| Median Household Inc:  | \$79,837  | \$54,390  | \$59,756  |
| Avg Household Size:    | 2.20      | 2.40      | 2.40      |
| 2018 Avg HH Vehicles:  | 2.00      | 1.00      | 2.00      |
| Housing                |           |           |           |
| Median Home Value:     | \$217,231 | \$178,794 | \$173,494 |
| Median Year Built:     | 1957      | 1948      | 1950      |

### LOCATION



FOR MORE INFORMATION PLEASE CONTACT

### THOMAS A. MILLER

NYS Licensed Associate Real Estate Broker (518) 462-7491 x 210 office (518) 495-1000 mobile Tommy@CarrowRealEstate.com



# 2317 BALLTOWN ROAD NISKAYUNA, NY 12309

FLOOR PLANS

LEASE

FOR



FOR MORE INFORMATION PLEASE CONTACT THOMAS A. MILLER NYS Licensed Associate Real Estate Broker (518) 462-7491 x 210 office (518) 495-1000 mobile Tommy@CarrowRealEstate.com

C Carrow