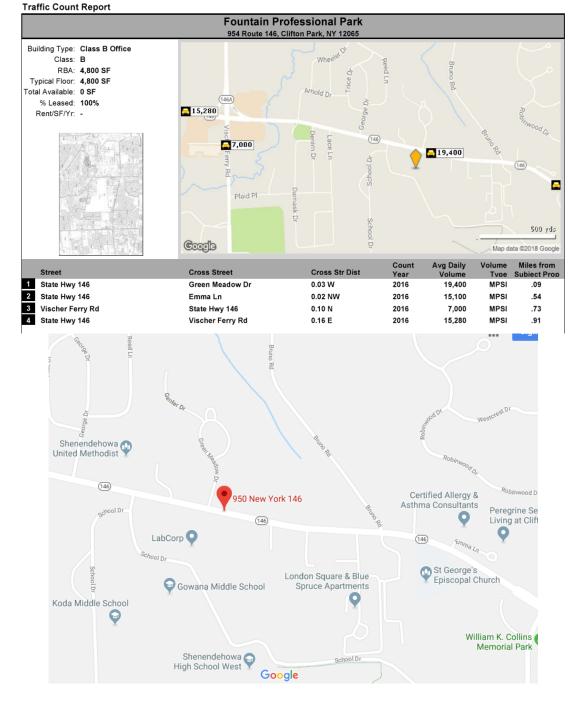

LOCATION

FOR MORE INFORMATION PLEASE CONTACT Property Manager,/

Cell:(518)729-8604

NYS Licensed Real Estate Salesperson

dbagramian@carrowrealestateservices.com

Office: 518-462-7491 ext 203

# 950-956 Rt 146 Clifton Park, NY

Carrow

FOR MORE INFORMATION PLEASE CONTACT

LOCATION

Denise Riccardi-Bagramian Property Manager,/ NYS Licensed Real Estate Salesperson Office: 518-462-7491 ext 203 Cell:(518)729-8604