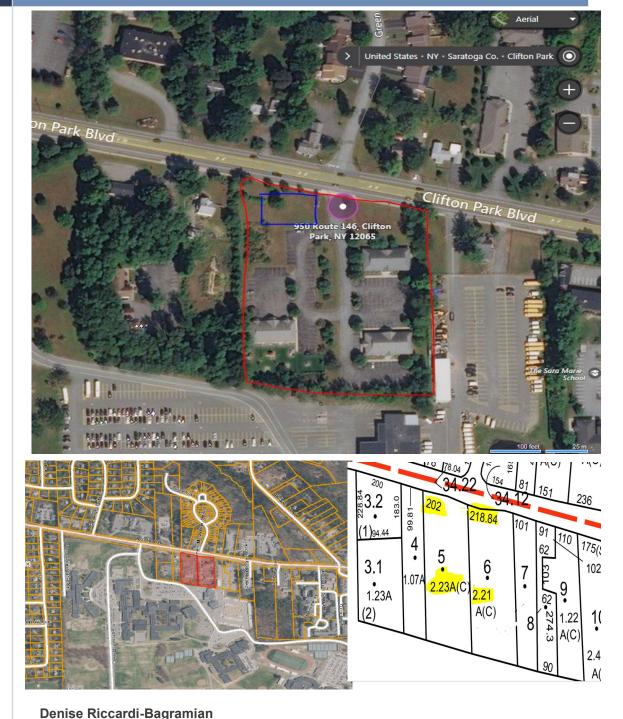

LOCATION

FOR MORE INFORMATION PLEASE CONTACT Property Manager,/

Cell:(518)729-8604

NYS Licensed Real Estate Salesperson

dbagramian@carrowrealestateservices.com

Office: 518-462-7491 ext 203

# 950-956 Rt 146 Clifton Park, NY

Carrow

FOR MORE INFORMATION PLEASE CONTACT

LOCATION

Denise Riccardi-Bagramian Property Manager,/ NYS Licensed Real Estate Salesperson Office: 518-462-7491 ext 203 Cell:(518)729-8604