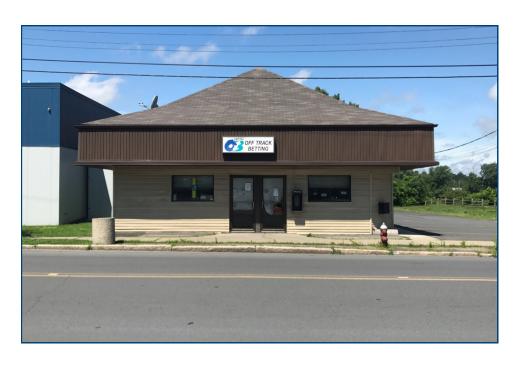

## **Great Retail Opportunity 369 Second Ave, Troy, NY**

### **FEATURES**

- 2,455 RSF wide open space flexible for many uses
- Great visibility with heavy traffic activity. Traffic Count 9,120 daily in front of building; 13,600 at close intersection of Ontario and 2nd Ave
- Public transportation at your door step
- Great parking (25 cars)
- Access to both Cohoes and Troy markets
- HVAC only 2 years old