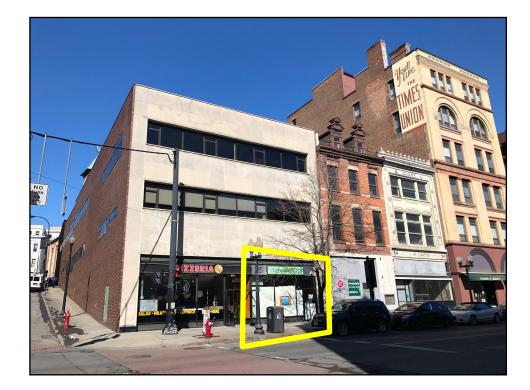

### DOWNTOWN ALBANY CBD RETAIL

STREET LEVEL RETAIL SPACE ON THE CORNER OF BUSY NORTH PEARL AND PINE FOR LEASE IN BRAND NEW 26 UNIT MIXED-USE REDEVELOPMENT PROJECT

- LOCATED IN THE HEART OF RAPIDLY
  DEVELOPING DOWNTOWN ALBANY CBD
- INCREDIBLE RETAIL OPPORTUNITY
- TREMENDOUS EXPOSURE
- LOCATED AT SIGNALIZED INTERSECTION
- WILL BUILD TO SUIT

#### Adding Value Through Professional Real Estate Services

ONLY 2,000 SF REMAINING!

FOR LEASE @ \$18.50 /SF + UTILITIES

FOR MORE INFORMATION PLEASE CONTACT

the information herein has not been verified, and is provided without warranty unless otherwise guaranteed in writing readers are advised to investigate and verify same prior to entering into a transaction